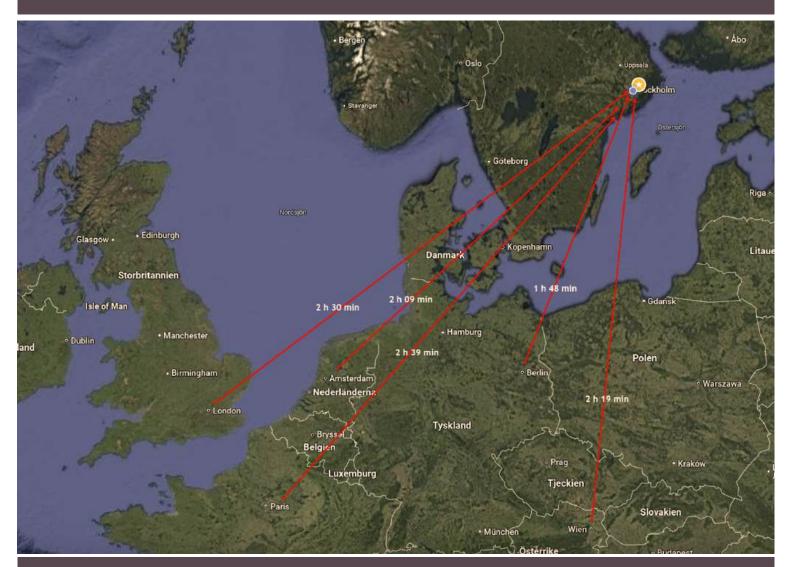

## Where is Villa Sandudden and how do I get there?

Villa Sandudden is located just outside Stockholm in Sweden and in the Stockholm archipelago. Stockholm airport is called Arlanda and has direct flights from most major cities in Europe. Berlin to Stockholm 1 hour and 48 minutes. Amsterdam 2 hours and 9 minutes. See map below.