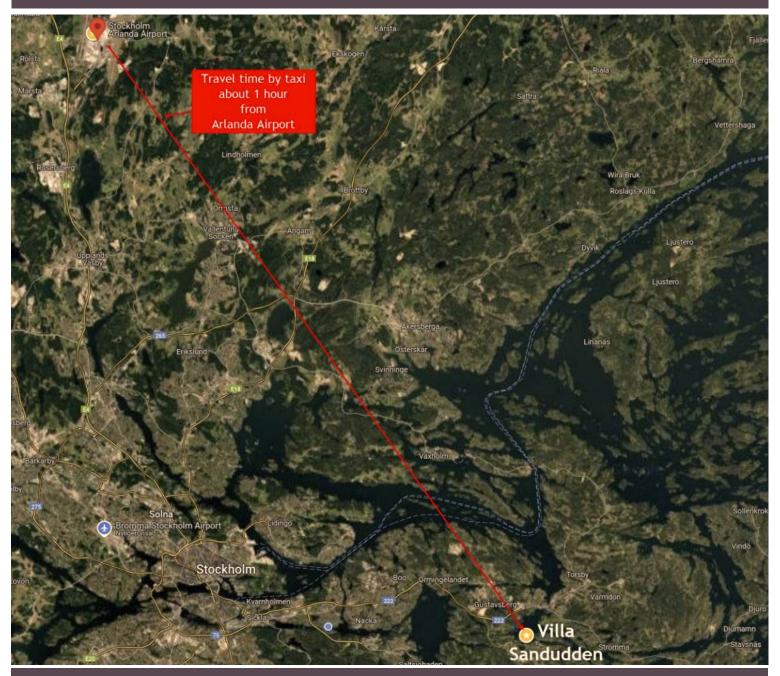

## Once you have arrived at Arlanda, it takes about an hour by taxi to Villa Sandudden.

Stockholm city center can be reached in about 25 minutes by car from Villa Sandudden, making it easy to visit attractions in Sweden's capital.