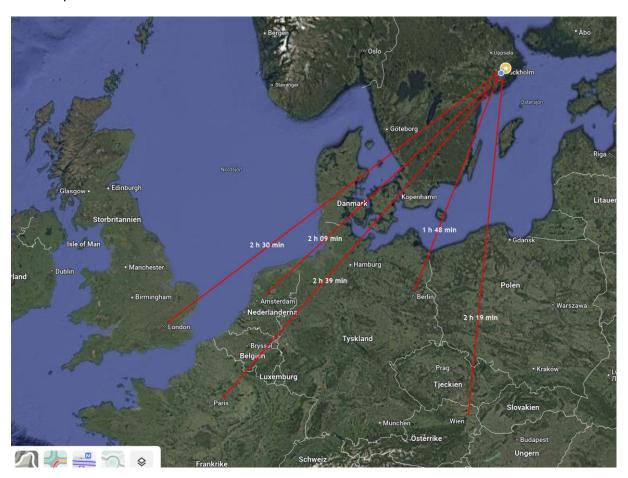

### Where is Villa Sandudden and how do I get there?

Villa Sandudden is located just outside Stockholm in Sweden and in the Stockholm archipelago.

Stockholm airport is called Arlanda and has direct flights from most major cities in Europe. Berlin to Stockholm 1 hour and 48 minutes. Amsterdam 2 hours and 9 minutes. See map below.