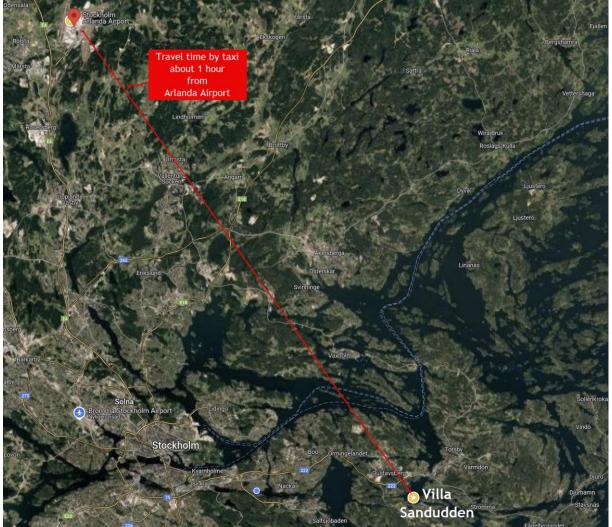

# Once you have arrived at Arlanda, it takes about an hour by taxi to Villa Sandudden.

Stockholm city center can be reached in about 25 minutes by car from Villa Sandudden, making it easy to visit attractions in Sweden's capital.